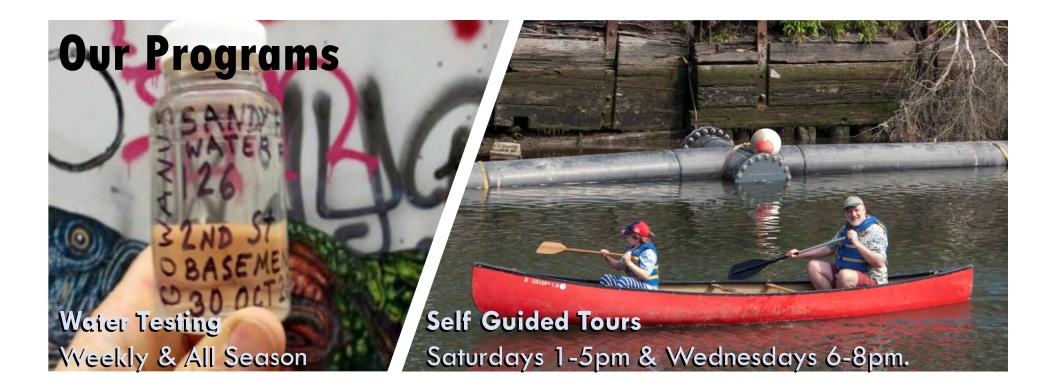

## **Gowanus Waterfront on the Edge**

Over **2,000** individuals, including more than **200** youth, participated in our programs. People who experience and enjoy our waterway become advocates for its revitalization.

We **doubled** the size in advocates! Volunteer participation significantly grew. New membership categories increased involvement and created new programs.



Sunset Voyages By Appointment







## **Our Programs**





#### Kayak Staten Island Beach Kayaking Program









## **A Waterfront Transformation**













Colorful Art Boxes

Shade and Seating

Ecosistema Urbano Fascination frames West Palm Beach Design With historical images



# **A Waterfront to Enjoy**

#### Lessons Learned from another waterfront

64 percent of passing pedestrians and cyclists stopped and lingered with intervention day & on the control day only about 11 percent of passersby stopped. This five-fold increase in stationary activity suggests that, while intervention did not attract more pedestrians and cyclists, it encouraged a higher percentage of them to linger and interact with the site.



#### **Stationary Activity in Control Site**

- Standing
- Second