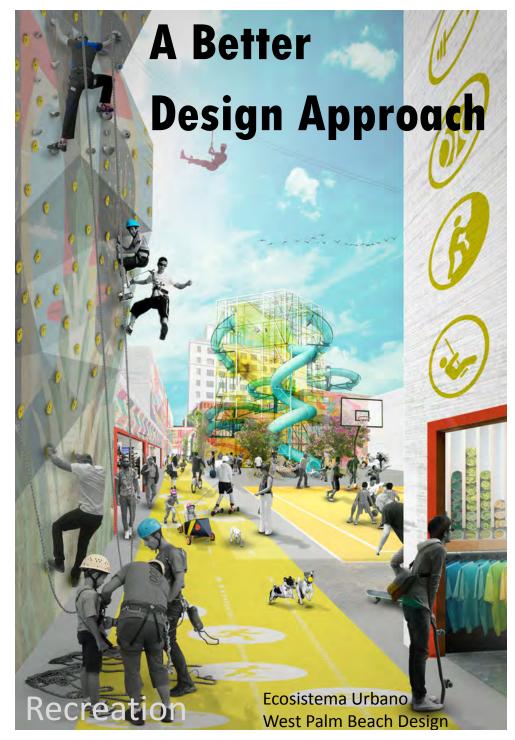

eating

Ecosistema Urbano Fascination frames West Palm Beach Design With historical images



# **A Waterfront to Enjoy**

#### Lessons Learned from another waterfront

64 percent of passing pedestrians and cyclists stopped and lingered with intervention day & on the control day only about 11 percent of passersby stopped. This five-fold increase in stationary activity suggests that, while intervention did not attract more pedestrians and cyclists, it encouraged a higher percentage of them to linger and interact with the site.



#### **Stationary Activity in Control Site**

- Standing
- Secondary Seating
- Benches

Ecosistema Urbano West Palm Beach Design



#### Stationary Activity in Intervention Site

- Standing
- Moveable Seating
- Secondary Seating

- Benches
- Physical Activities











## A Mix of Uses



### Waterfront Revival with Gowanus Dredgers Happier by Design



Gowanus Dredgers Canoe Club www.gowanuscanal.org 718.243-0489

**Environmental Restoration Through Recreation**