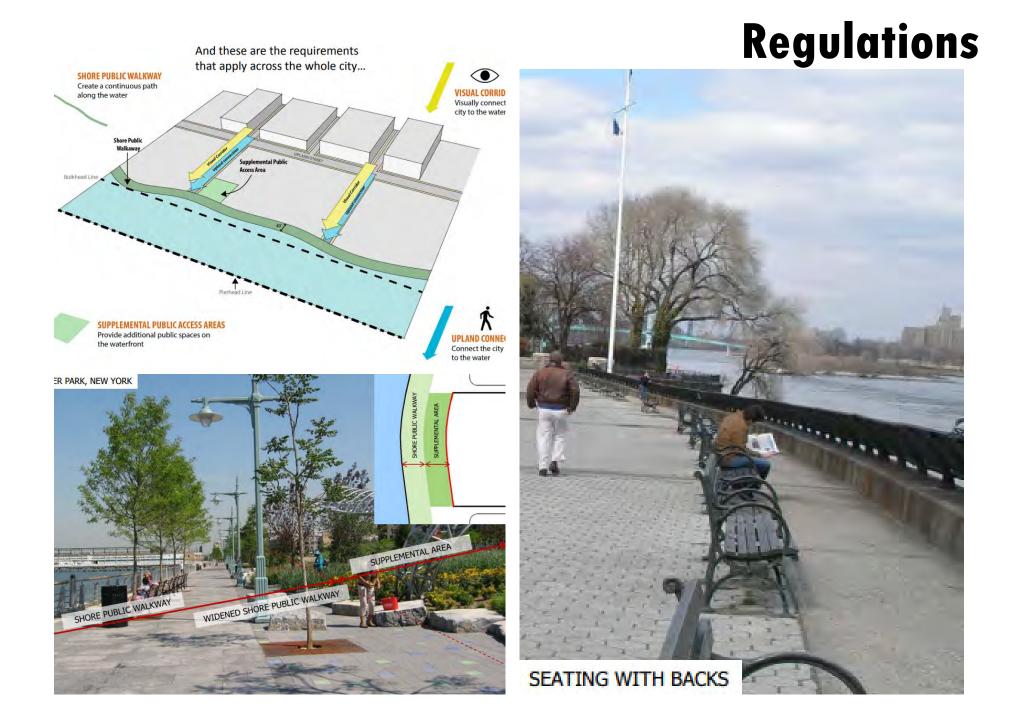

## **Gowanus Waterfront on the Edge**

Over **2,000** individuals, including more than **200** youth, participated in our programs. People who experience and enjoy our waterway become advocates for its revitalization.

We **doubled** the size in advocates! Volunteer participation significantly grew. New membership categories increased involvement and created new programs.



Sunset Voyages By Appointment







## **Our Programs**





#### Kayak Staten Island Beach Kayaking Program









## **A Waterfront Transformation**













Colorful Art Boxes

Shade and Seating

Ecosistema Urbano Fascination frames West Palm Beach Design With historical images



# **A Waterfront to Enjoy**

#### Lessons Learned from another waterfront

64 percent of passing pedestrians and cyclists stopped and lingered with intervention day & on the control day only about 11 percent of passersby stopped. This five-fold increase in stationary activity suggests that, while intervention did not attract more pedestrians and cyclists, it encouraged a higher percentage of them to linger and interact with the site.



#### **Stationary Activity in Control Site**

- Standing
- Secondary Seating
- Benches

Ecosistema Urbano West Palm Beach Design



#### Stationary Activity in Intervention Site

- S