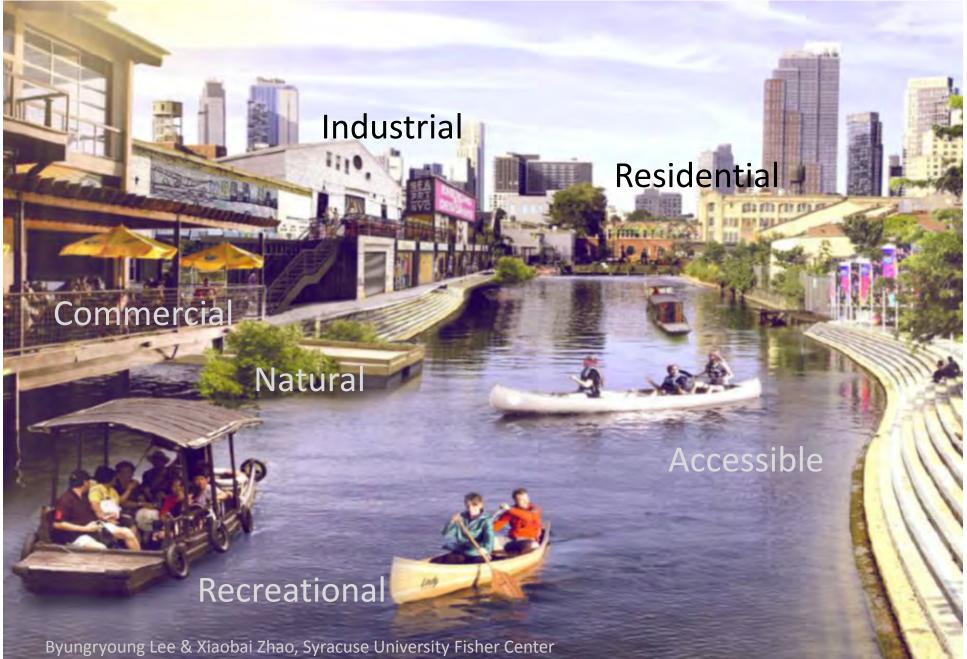

Fascination frames West Palm Beach Design With historical images



# **A Waterfront to Enjoy**

#### Lessons Learned from another waterfront

64 percent of passing pedestrians and cyclists stopped and lingered with intervention day & on the control day only about 11 percent of passersby stopped. This five-fold increase in stationary activity suggests that, while intervention did not attract more pedestrians and cyclists, it encouraged a higher percentage of them to linger and interact with the site.



#### **Stationary Activity in Control Site**

- Standing
- Secondary Seating
- Benches

Ecosistema Urbano West Palm Beach Design



#### Stationary Activity in Intervention Site

- Standing
- Moveable Seating
- Secondary Seating

- Benches
- Physical Activities











## A Mix of Uses



### Waterfront Revival with Gowanus Dredgers Happier by Design



Gowanus Dredgers Canoe Club www.gowanuscanal.org 718.243-0489

**Environmental Restoration Through Recreation**