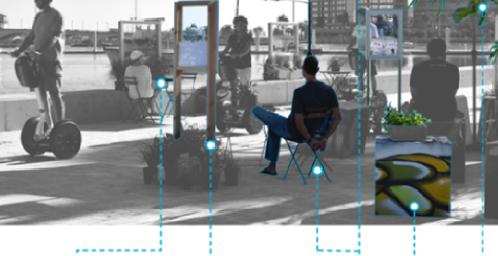

## **A Waterfront Transformation**

Colorful Art Boxes

Shade and Seating

Ecosistema Urbano Fascination frames West Palm Beach Design With historical images

#### Lessons Learned from another waterfront

64 percent of passing pedestrians and cyclists stopped and lingered with intervention day & on the control day only about 11 percent of passersby stopped. This five-fold increase in stationary activity suggests that, while intervention did not attract more pedestrians and cyclists, it encouraged a higher percentage of them to linger and interact with the site.