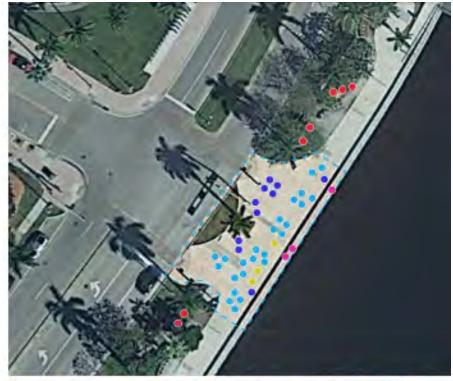

#### Stationary Activity in Intervention Site

- Standing
- Moveable Seating
- Secondary Seating

- Benches
- Physical Activities